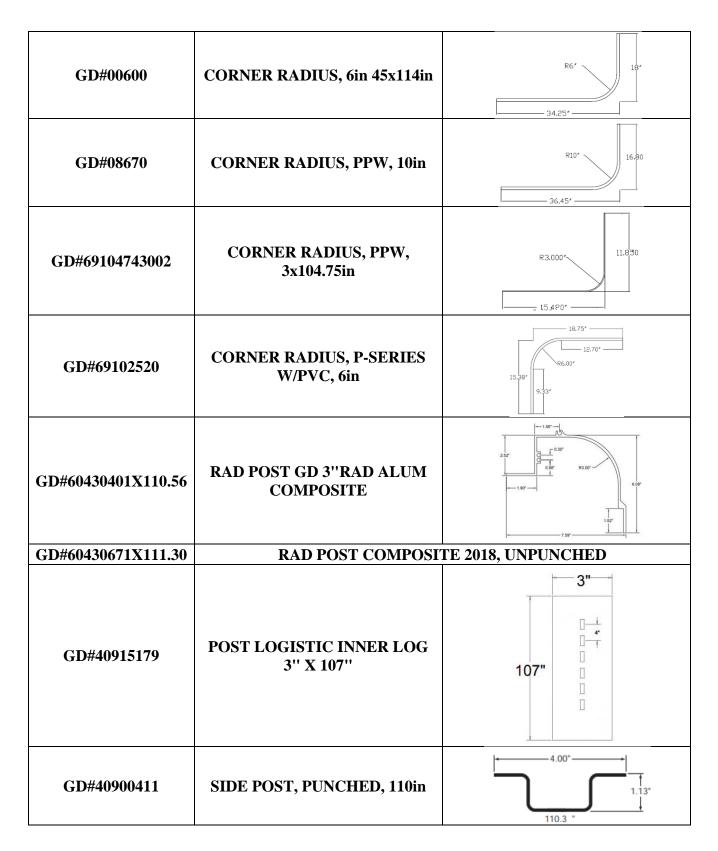

|   |
|--------------|--------------------------------------------------------------------|---|
| GD#40702111  | CORNER CAP, 3.5in RADIUS                                           |   |
| GD#40702110  | CORNER CAP, 6in RADIUS                                             |   |
| GD#69102183  | CORNER CAP, ALUM                                                   |   |
| GD#P40711662 | CORNER CAP, CURBSIDE<br>(GD#43000301)                              | R |
| GD#P40711663 | CORNER CAP, ROADSIDE<br>(GD#43000302)                              | B |
| GD#41202017  | CORNER CAP, CURBSIDE,<br>SUPERSEAL NEW STYLE 2.25"<br>LIGHT FLANGE |   |
| GD#41202018  | CORNER CAP, ROADSIDE,<br>SUPERSEAL NEW STYLE 2.25"<br>LIGHT FLANGE |   |

#### **Corner Post, Corner Radius, Side Posts**



### **Bumpers & Door Gasket**

| GD#035-25182 | DOCK BUMPER, 6.75x2.5x4.13 IN    |                |
|--------------|----------------------------------|----------------|
| GD#41700304  | DOCK BUMPER, 6IN, POLY           |                |
| GD#95573     | DOOR CHANNEL, ALUM,<br>3/4x120in |                |
| GD#95583     | DOOR CHANNEL, ALUM,<br>3/4x120in | .062<br>RADIUS |
| GD#45985     | DOOR GASKET 200ft PIECE          |                |

"Great Dane" is a trademark of the respective owners and is only used to identify corresponding part numbers of Stoughton Parts Sales, LLC. Stoughton Parts Sales, LLC is not affiliated with the owners of these trademarks.

#### Panels & Rails

| GD#0832768701788   | SIDE PANEL, WHITE W/PVC,<br>16CORR, .040X49X107    | 8.00°<br>49.00°       |
|-------